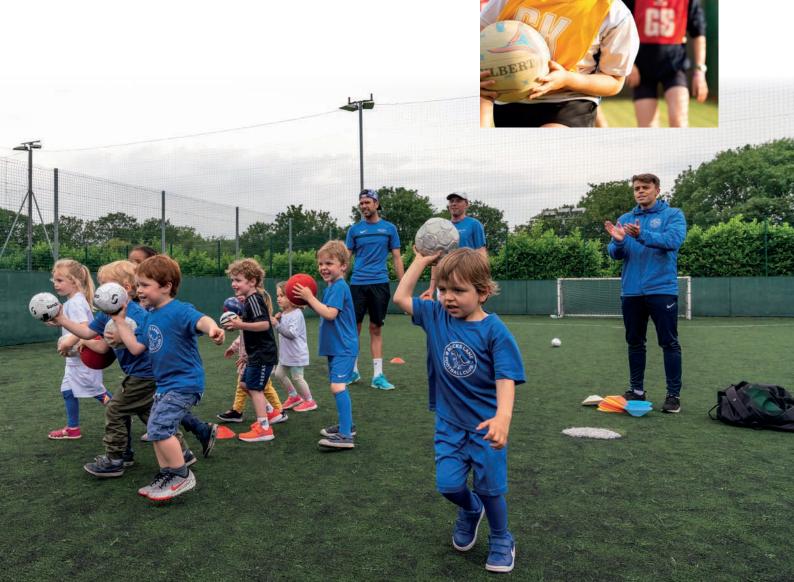

## **Friday Night Fives**

- Longest running football and netball league in South West London.
- 2000 children schools years 1-13 participate across the three centres and Friday Night 5s venues every week.

#### include:

- Friday Night 5s app
- League awards for team success and fair play, plus any FN5 merchandise initiatives
- Seasonal programme
- Website
- Social media channels including newsletter
- Email signatures
- On site advertising (pitch side and venue)