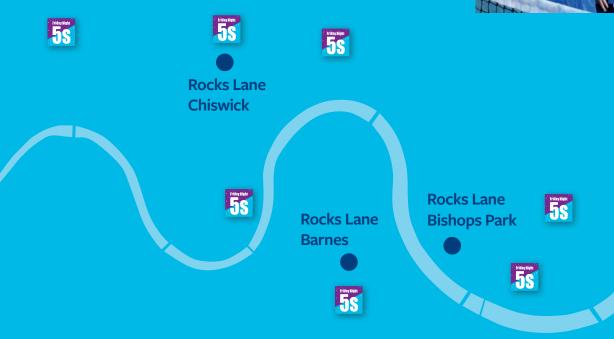

# Sponsorship opportunities

with Rocks Lane Multi Sports Centres

**PLAYLEARNCOMPETE** 

Established over 20 years ago, Rocks Lane Multi Sports Centres are located across three prime South West London locations: Chiswick, Barnes and Bishops Park, Fulham, with a new Rocks Lane Balham Centre currently in development.

## **Rocks Lane Bishops Park**

- Located in the heart of Bishops Park
- 4000 customers
- 12 floodlit tennis courts
- 3 floodlit padel courts
- 5 mini tennis courts
- Home of The London Padel Centre
- Club House, racket shop and café

#### **Rocks Lane Barnes**

- The first Rocks Lane Multi Sports Centre, established over 25 years ago
- 3000 customers
- 9 floodlit multi sports pitches / 4 tennis courts
- Original Friday Night 5s venue
- Recently invested in facilities upgrade installing environmentally friendly cork based 3G pitches.
- Venue for regular school sporting events across the borough

### **Rocks Lane Chiswick**