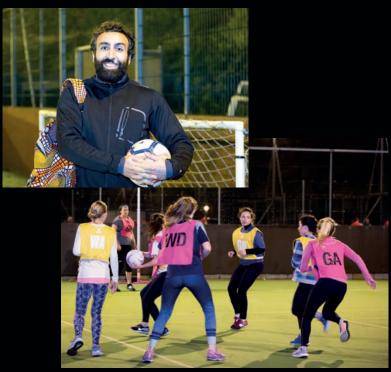

## **Friday Night Fives**

- Longest running football and netball league in South West London.
- 2000 children schools years 1-13 participate across the three centres and Friday Night 5s venues every week.

#### include:

- Friday Night 5s app
- League awards for team success and fair play, plus any FN5 merchandise initiatives
- Seasonal programme
- Website
- Social media channels including newsletter
- Email signatures
- On site advertising (pitch side and venue)