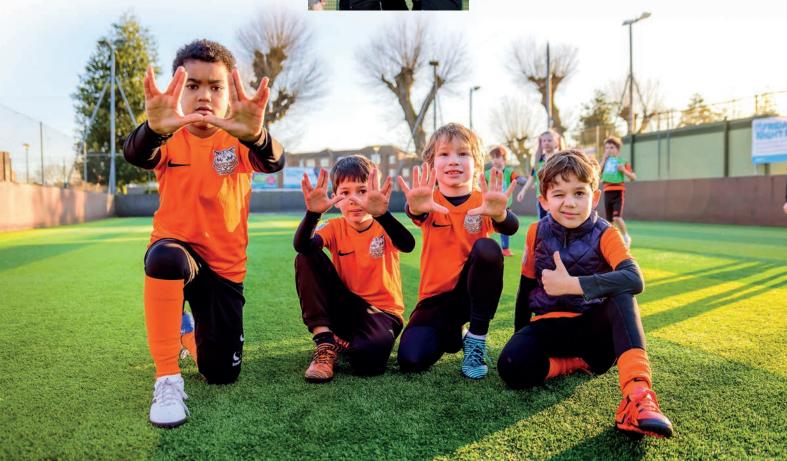

#### **Rocks Lane Football Club**

- Rocks Lane FC play in the Middlesex and Surrey League.
- 200+ players across both leagues ranging from U7-U14
- Managed by 4 full time coaches.
- Highlights for the 2018/19 season include: building a successful girls programme with the U10 girls team crowned Surrey Development Cup Winners.