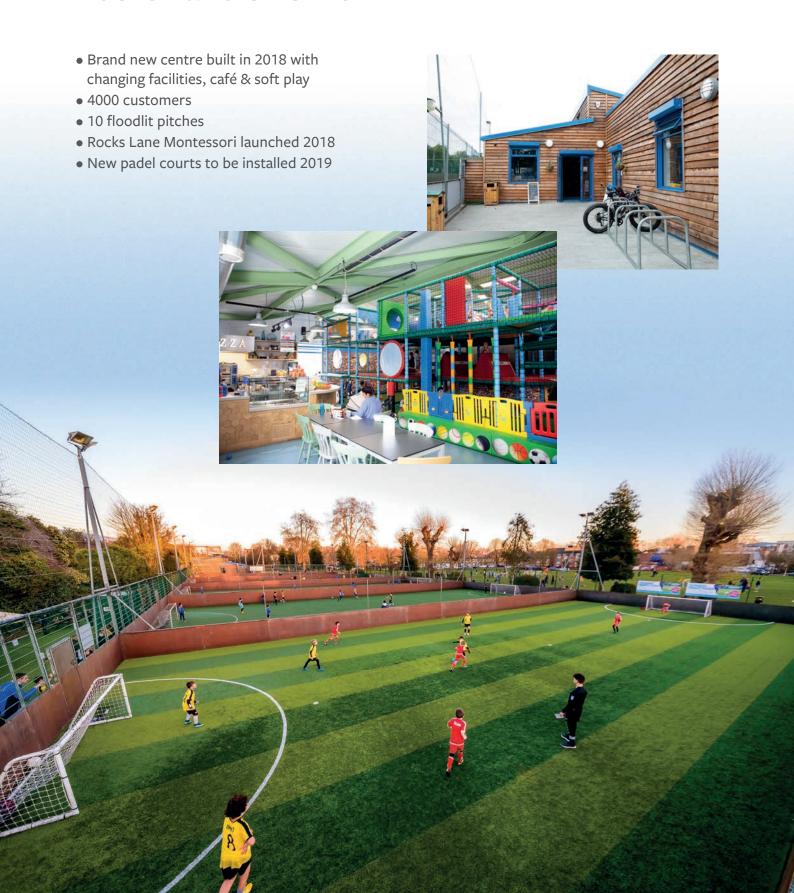

is number is increasing due to the recent launch of the London Padel Centre







## 4000 customers



## **Rocks Lane Bishops Park**

- Located in the heart of Bishops Park
- 4000 customers
- 12 floodlit tennis courts
- 3 floodlit padel courts
- 5 mini tennis courts
- Home of The London Padel Centre
- Club House, racket shop and café









# 3000 customers

# rocks lane

#### **Rocks Lane Barnes**

- The first Rocks Lane Multi Sports Centre, established over 25 years ago
- 3000 customers
- 9 floodlit multi sports pitches / 4 tennis courts
- Original Friday Night 5s venue
- Recently invested in facilities upgrade installing environmentally friendly cork based 3G pitches.
- Venue for regular school sporting events across the borough







# 4000 customers

### **Rocks Lane Chiswick**





## **Sponsorship opportunities**

Friday Night 5s junior football and netball league

Padel tennis

All adult leagues football, netball and tennis

**Rocks Lane FC** 

Junior tennis

Parties and events









**PLAYLEARNCOMPETE** 

# 2000 participants



## **Friday Night Fives**

- Longest running football and netball league in South West London.
- 2000 children schools years 1-13 participate across the three centres and Friday Night 5s venues every week.



# **Sponsorship opportunities**

#### include:

- Friday Night 5s app
- League awards for team success and fair play, plus any FN5 merchandise initiatives
- Seasonal programme
- Website
- Social media channels including newsletter
- Email signatures
- On site advertising (pitch side and venue)



## 400+ players\*

# London Pade